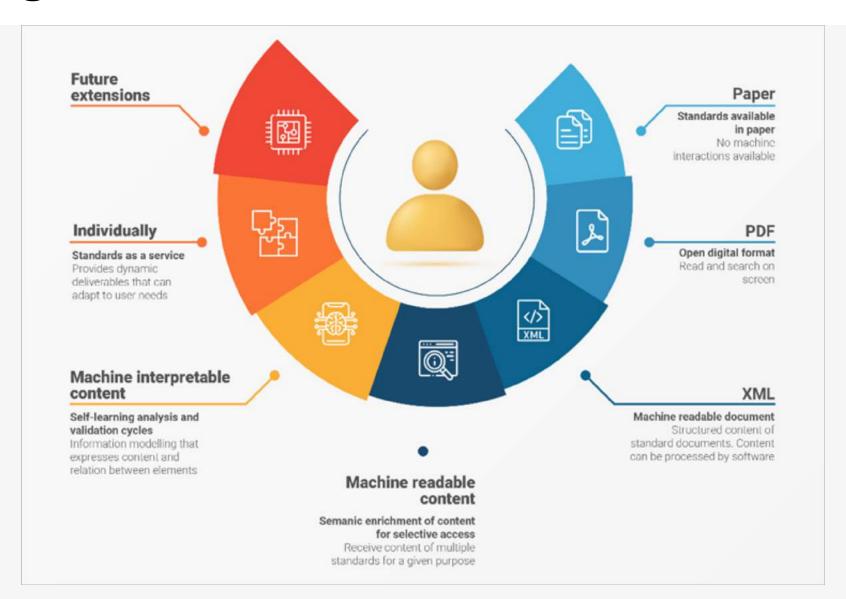

### 2. IEC/ISO SMART

Becoming the primary driver of creation, integration and distribution of digital standards

# Digital Transformation: ISO/IEC SMART